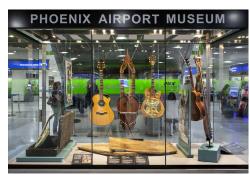

### **Interesting Things About PHX:**

- Phoenix Airport Museum The mission of the Phoenix Airport Museum is to enhance the Airport
  visitor's experience by creating a memorable environment that promotes Arizona's unique artistic and
  cultural heritage through an Art Collection, Exhibition Program and the Aviation History Collection
- Pet Relief Areas Furry travelers at PHX have their own private restroom on each concourse and
  outside security as well. The indoor pet relief rooms provide service animals and furry companions
  with a comfortable and welcoming area to take care of business, before or after a flight.
- Nursing Rooms PHX offers several nursing rooms and nursing pods that are conveniently located pre and post-security at Terminals 3 & 4, offering a tranquil environment to nurse or pump while traveling.