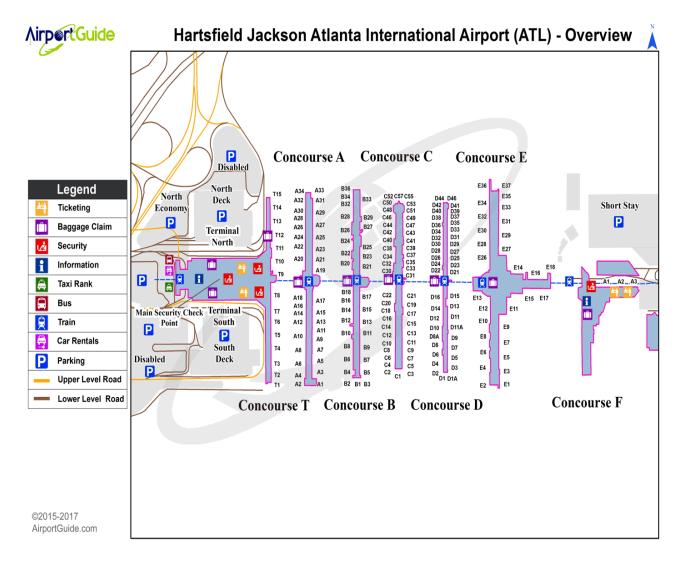

Hartsfield-Jackson International Airport is located at:

6000 N Terminal Pkwy

Atlanta, GA 30320.

The airport consists of Domestic and International Terminals as well as Concourses T, A, B, C, D, E and F (International). Within these concourses, there are a total of 192 gates comprised of 152 domestic and 40 international gates.

The Airport's underground **The Plane Train** connects all concourses with the Domestic and International terminals and consists of eleven, four-car trains operating on a 3-mile loop track. **The Plane Trains** operate approximately every two minutes. On average, the trains carry more than 200,000 passengers per day.

Frontier Airlines ticket counters and Baggage Carousels are in the Domestic Terminal North on Level 2. Flights operate out of Terminal D: utilizing Gates D1, D1A and D3 and Terminal E: utilizing Gates E2, E4 and E6.

## **Interesting Things About ATL:**

- Pet Relief Areas Pet relief areas are located inside and outside the terminals. To accommodate
  passenger pets and guide dogs, the airport provides indoor Service Animal Relief Areas (SARAs)
  located in every concourse near Gates T7, A10, B33, C19, E14, F7 as well as D-Midpoint.
- Nursing Rooms The ATL nursing rooms can be found near gates T-7, B-5, D-34 and F-5.
  - Domestic Terminal Located on the west crossover
  - Concourse T Located near Gate T7
  - Concourse B Located near Gate B5
  - Concourse D Located near Gate D34
  - Concourse E Located near centerpoint
  - Concourse F Located near Gate F5 and International Arrivals checkpoint
- Renaissance Concourse Atlanta Airport Hotel Connected to the main terminal, the Renaissance
   Concourse Atlanta Airport Hotel is a 4-star hotel that offers 24-hour room service and direct access to
   the airport terminal.