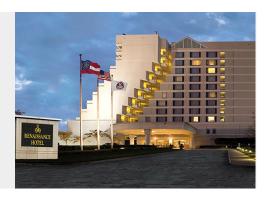

## **Interesting Things About ATL:**

- Pet Relief Areas Pet relief areas are located inside and outside the terminals. To accommodate
  passenger pets and guide dogs, the airport provides indoor Service Animal Relief Areas (SARAs)
  located in every concourse near Gates T7, A10, B33, C19, E14, F7 as well as D-Midpoint.
- Nursing Rooms The ATL nursing rooms can be found near gates T-7, B-5, D-34 and F-5.
  - Domestic Terminal Located on the west crossover
  - Concourse T Located near Gate T7
  - Concourse B Located near Gate B5
  - Concourse D Located near Gate D34
  - Concourse E Located near centerpoint
  - Concourse F Located near Gate F5 and International Arrivals checkpoint
- Renaissance Concourse Atlanta Airport Hotel Connected to the main terminal, the Renaissance
   Concourse Atlanta Airport Hotel is a 4-star hotel that offers 24-hour room service and direct access to
   the airport terminal.