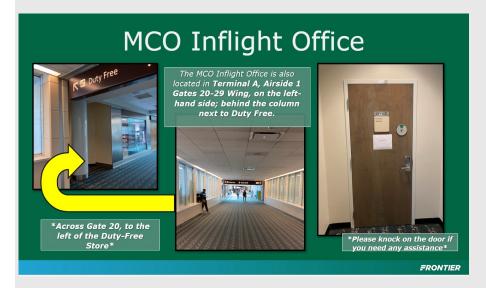

## **MCO Inflight Office**

Last Modified on 08/27/2025 8:16 am MDT

The MCO Inflight Office is located at Airside 1 on the concourse for Gates 20-29. It is located within the frosted glass across from gate 20 to the left of the duty-free store. A SIDA badge is no longer required to access the MCO Inflight office.