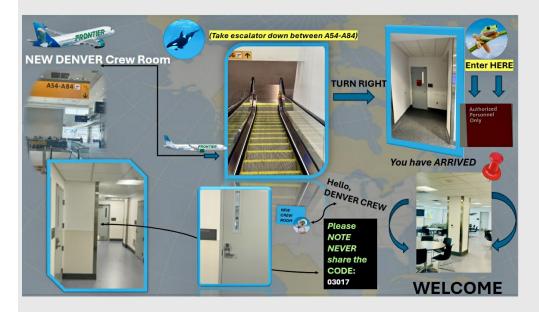

## **DEN Crew Room**

Last Modified on 06/05/2025 11:04 am MDT

Crew Room Phone Number: 720-809-7639 & 720-800-8215

The DEN Crew Room is located on the East end of A Concourse on the lower level. The crew can be located by:

- 1. Take the escalator down between gates A54-A84.
- 2. Turn right.
- 3. Enter the door marked with a "Authorized Personnel Only" sign outside.
- 4. Walk down the hallway all the way to the end.
- Crew Room Door Code: 03017
- Code is not to be shared with anyone other than Frontier crewmembers