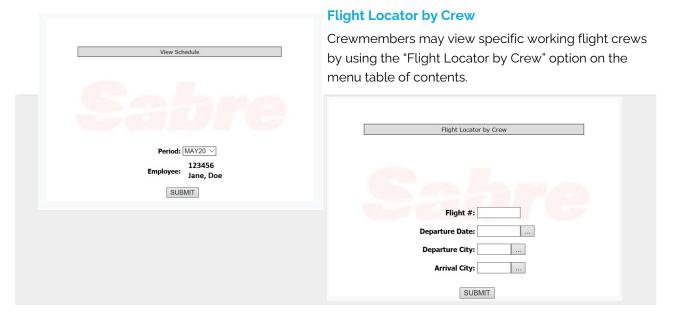

Crew Web is primarily used for crewmembers to "check-in" for a flight when reporting for duty. This website also contains several useful tools such as viewing your current and past month's Schedule with the ability to print, looking up a specific crew of a flight, and more.